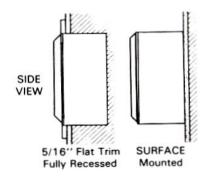

## TRIM SPECIFICATION:

The standard trim material is steel, and optional materials include both aluminum and stainless steel. All units come equipped with a chrome plated pull knob, magnetic catch, and continuous piano hinge. The standard VISTA bubble is clear acrylic and red acrylic is available as an option, if specified. Steel trims are one piece, constructed of coldrolled steel with a standard finish of white baked enamel, which can be used as either a finish or prime coat. Aluminum trims are constructed of extruded aluminum with satin anodized finish. Clear anodized is standard, and a wide selection of optional color anodized finishes is available. To specify aluminum trim, use the prefix "AL" before the cabinet model number. Stainless steel trims are one piece, constructed of #4 finish, 304 stainless steel. To specify stainless steel trim, use the prefix "SS" before the cabinet model number.

## **DIMENSIONS**

|              |                               | Inside Box                                                                                 | Outside Trim                                                                                                                                              | Rough                                                                                                                                                                                                                             | Recommended                                                                                                                                                                                                                                                                                                |
|--------------|-------------------------------|--------------------------------------------------------------------------------------------|-----------------------------------------------------------------------------------------------------------------------------------------------------------|-----------------------------------------------------------------------------------------------------------------------------------------------------------------------------------------------------------------------------------|------------------------------------------------------------------------------------------------------------------------------------------------------------------------------------------------------------------------------------------------------------------------------------------------------------|
|              | Trim Style                    | Dimensions                                                                                 | Dimensions                                                                                                                                                | Opening                                                                                                                                                                                                                           | Extinguisher                                                                                                                                                                                                                                                                                               |
| Model Number | and Projection                | HxWxD                                                                                      | H x W*                                                                                                                                                    | HxWxD                                                                                                                                                                                                                             | Capacity                                                                                                                                                                                                                                                                                                   |
| \/-2700      | Pac 5/16                      | 27×0-1/2×4                                                                                 | 30-1/2v13                                                                                                                                                 | 28v10-1/2v4                                                                                                                                                                                                                       | MP2-1/2,MP5,DC2-1/2, DC5,                                                                                                                                                                                                                                                                                  |
|              |                               |                                                                                            |                                                                                                                                                           | 20110-1/214                                                                                                                                                                                                                       | MP5-A,MP6,MP10,DC6, DC10,                                                                                                                                                                                                                                                                                  |
| V-2709-3IVI  | Surface Mild.                 | 30-1/2X13X4                                                                                | 30-1/2X13                                                                                                                                                 |                                                                                                                                                                                                                                   | HT2-1/2,HT5                                                                                                                                                                                                                                                                                                |
| V-3012       | Rec. 5/16                     | 30x12x4                                                                                    | 33-1/2x15-1/2                                                                                                                                             | 31x13x4                                                                                                                                                                                                                           | PW2-1/2,MP20                                                                                                                                                                                                                                                                                               |
| V-3012-SM    | Surface Mtd.                  | 33-1/2x15-1/2x4                                                                            | 33-1/2x15-1/2                                                                                                                                             |                                                                                                                                                                                                                                   | DC20, WC-6L,HT11,HT15-1/2                                                                                                                                                                                                                                                                                  |
|              | V-2709<br>V-2709-SM<br>V-3012 | Model Number and Projection   V-2709 Rec. 5/16   V-2709-SM Surface Mtd.   V-3012 Rec. 5/16 | Model Number Trim Style and Projection Dimensions H x W x D   V-2709 Rec. 5/16 27x9-1/2x4   V-2709-SM Surface Mtd. 30-1/2x13x4   V-3012 Rec. 5/16 30x12x4 | Model Number Trim Style and Projection Dimensions H x W x D Dimensions H x W*   V-2709 Rec. 5/16 Surface Mtd. 27x9-1/2x4 30-1/2x13 30-1/2x13 30-1/2x13x4 30-1/2x13 30-1/2x13x4   V-3012 Rec. 5/16 Rec. 5/16 30x12x4 33-1/2x15-1/2 | Model Number Trim Style and Projection Dimensions H x W x D Dimensions H x W* Opening H x W x D   V-2709 Rec. 5/16 Surface Mtd. 27x9-1/2x4 30-1/2x13 30-1/2x13 30-1/2x13 30-1/2x13 30-1/2x13 28x10-1/2x4 30-1/2x4 30-1/2x13 30-1/2x13 30-1/2x13   V-3012 Rec. 5/16 Rec. 5/16 30x12x4 33-1/2x15-1/2 31x13x4 |