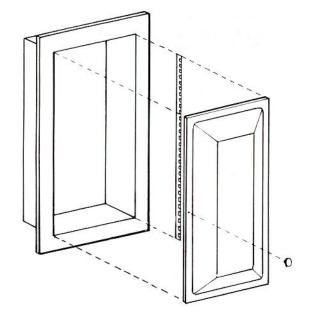

## SPECIFICATIONS:

"VISTA" denotes a frameless door with color and design options as outlined below. The door is constructed of clear acrylic. The unique door design provides a 180° view of the fire extinguisher. The extinguisher is supported by the manufacturer's standard bracket.

## TRIM SPECIFICATION:

The standard trim material is steel, and optional materials include both aluminum and stainless steel. All units come equipped with a chrome plated pull knob, magnetic catch, and continuous piano hinge. The standard VISTA bubble is clear acrylic and red acrylic is available as an option, if specified. Steel trims are one piece, constructed of coldrolled steel with a standard finish of white baked enamel, which can be used as either a finish or prime coat. Aluminum trims are constructed of extruded aluminum with satin anodized finish. Clear anodized is standard, and a wide selection of optional color anodized finishes is available. To specify aluminum trim, use the prefix "AL" before the cabinet model number. Stainless steel trims are one piece, constructed of #4 finish, 304 stainless steel. To specify stainless steel trim, use the prefix "SS" before the cabinet model number.